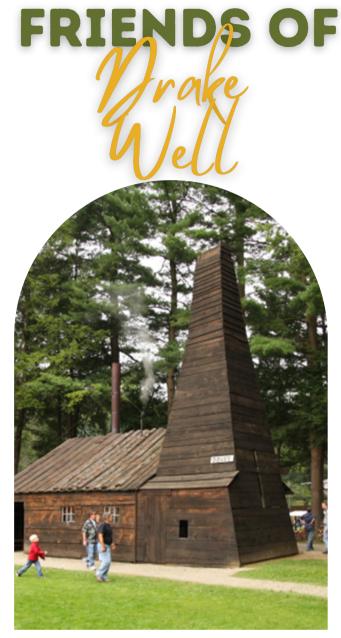

# YOUR SPONSORSHIP MAKES A DIFFERENCE

Event sponsors are vital community partners who make our events successful. The Friends of Drake Well, Inc. is the nonprofit organization that supports Drake Well Museum & Park in Titusville, Historic Pithole City in Pleasantville, and McClintock Well #1 in Oil City, Pennsylvania.